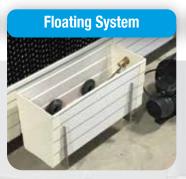

- Easy installation
- Includes an internal water tank, no need for an additional one
- The Floating system enables automatic refill when the water level falls
- Adjustable length and height due to its modular structure
- The pads can be easily installed and uninstalled due to the special lock system
- Includes a drin valve
- PVC materials contain UV
- More durable than alternative cooling systems as it completely made of plastic
- Completely rustproof