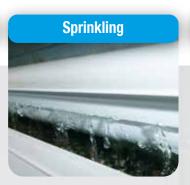

## **Available Dimensions**

| CODE      | DESCRIPTION                                                |
|-----------|------------------------------------------------------------|
| CM-062018 | PVC Cold Maker System 6 m and water pump with self filter  |
| CM-122018 | PVC Cold Maker System 12 m and water pump with self filter |
| CM-182018 | PVC Cold Maker System 18 m and water pump with self filter |
| CM-242018 | PVC Cold Maker System 24 m and water pump with self filter |
| CM-302018 | PVC Cold Maker System 30 m and water pump with self filter |
| CM-362018 | PVC Cold Maker System 36 m and water pump with self filter |









- Easy installation
- Includes an internal water tank, no need for an additional one
- The Floating system enables automatic refill when the water level falls
- Adjustable length and height due to its modular structure
- The pads can be easily installed and uninstalled due to the special lock system
- Includes a drin valve
- PVC materials contain UV
- More durable than alternative cooling systems as it completely made of plastic
- Completely rustproof