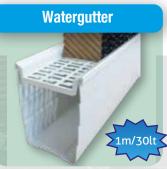

d water pump with self filter |
| CM-182018 | PVC Cold Maker System 18 m and water pump with self filter |
| CM-242018 | PVC Cold Maker System 24 m and water pump with self filter |
| CM-302018 | PVC Cold Maker System 30 m and water pump with self filter |
| CM-362018 | PVC Cold Maker System 36 m and water pump with self filter |









- Easy installation
- Includes an internal water tank, no need for an additional one
- The Floating system enables automatic refill when the water level falls
- Adjustable length and height due to its modular structure
- The pads can be easily installed and uninstalled due to the special lock system
- Includes a drin valve
- PVC materials contain UV
- More durable than alternative cooling systems as it completely made of plastic
- Completely rustproof