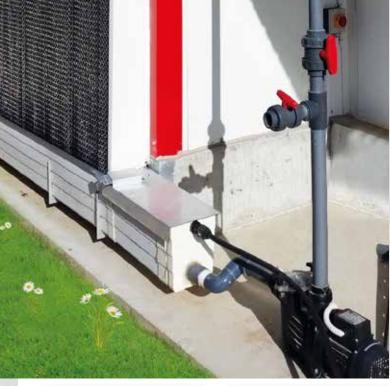

- Easy installation
- Includes an internal water tank, no need for an additional one
- The Floating system enables automatic refill when the water level falls
- Adjustable length and height due to its modular structure
- The pads can be easily installed and uninstalled due to the special lock system
- Includes a drin valve
- PVC materials contain UV
- More durable than alternative cooling systems as it completely made of plastic
- Completely rustproof