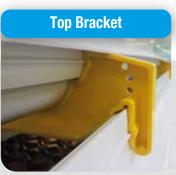

## **Available Dimensions**

| CODE      | DESCRIPTION                                                |
|-----------|------------------------------------------------------------|
| CM-062018 | PVC Cold Maker System 6 m and water pump with self filter  |
| CM-122018 | PVC Cold Maker System 12 m and water pump with self filter |
| CM-182018 | PVC Cold Maker System 18 m and water pump with self filter |
| CM-242018 | PVC Cold Maker System 24 m and water pump with self filter |
| CM-302018 | PVC Cold Maker System 30 m and water pump with self filter |
| CM-362018 | PVC Cold Maker System 36 m and water pump with self filter |









- Easy installation
- Includes an internal water tank, no need for an additional one
- The Floating system enables automatic refill when the water level falls
- Adjustable length and height due to its modular structure
- The pads can be easily installed and uninstalled due to the special lock system
- Includes a drin valve
- PVC materials contain UV
- More durable than alternative cooling systems as it completely made of plastic
- Completely rustproof