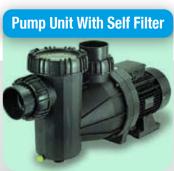

## **Available Dimensions**

| CODE      | DESCRIPTION                                                |
|-----------|------------------------------------------------------------|
| CM-062018 | PVC Cold Maker System 6 m and water pump with self filter  |
| CM-122018 | PVC Cold Maker System 12 m and water pump with self filter |
| CM-182018 | PVC Cold Maker System 18 m and water pump with self filter |
| CM-242018 | PVC Cold Maker System 24 m and water pump with self filter |
| CM-302018 | PVC Cold Maker System 30 m and water pump with self filter |
| CM-362018 | PVC Cold Maker System 36 m and water pump with self filter |