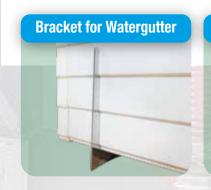

and water pump with self filter |
| CM-182018 | PVC Cold Maker System 18 m and water pump with self filter |
| CM-242018 | PVC Cold Maker System 24 m and water pump with self filter |
| CM-302018 | PVC Cold Maker System 30 m and water pump with self filter |
| CM-362018 | PVC Cold Maker System 36 m and water pump with self filter |









- Easy installation
- Includes an internal water tank, no need for an additional one
- The Floating system enables automatic refill when the water level falls
- Adjustable length and height due to its modular structure
- The pads can be easily installed and uninstalled due to the special lock system
- Includes a drin valve
- PVC materials contain UV
- More durable than alternative cooling systems as it completely made of plastic
- Completely rustproof