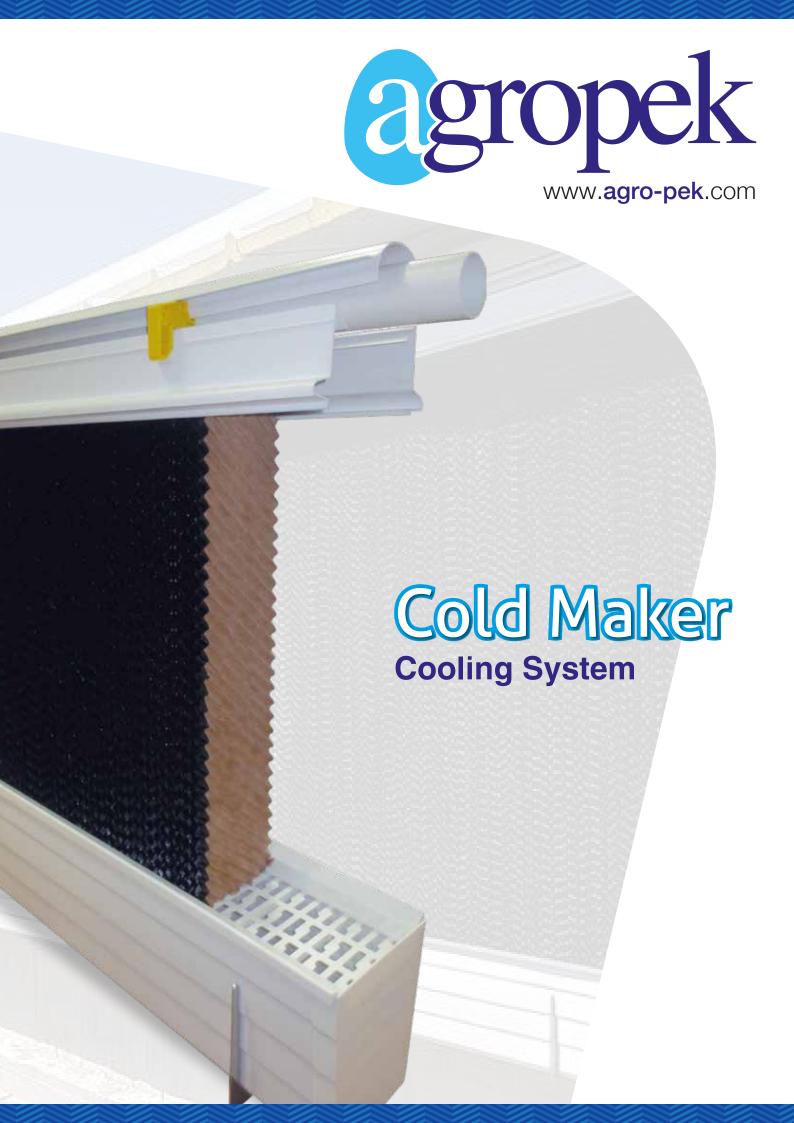

- Easy installation
- Includes an internal water tank, no need for an additional one
- The Floating system enables automatic refill when the water level falls
- Adjustable length and height due to its modular structure
- The pads can be easily installed and uninstalled due to the special lock system
- Includes a drin valve
- PVC materials contain UV
- More durable than alternative cooling systems as it completely made of plastic
- Completely rustproof